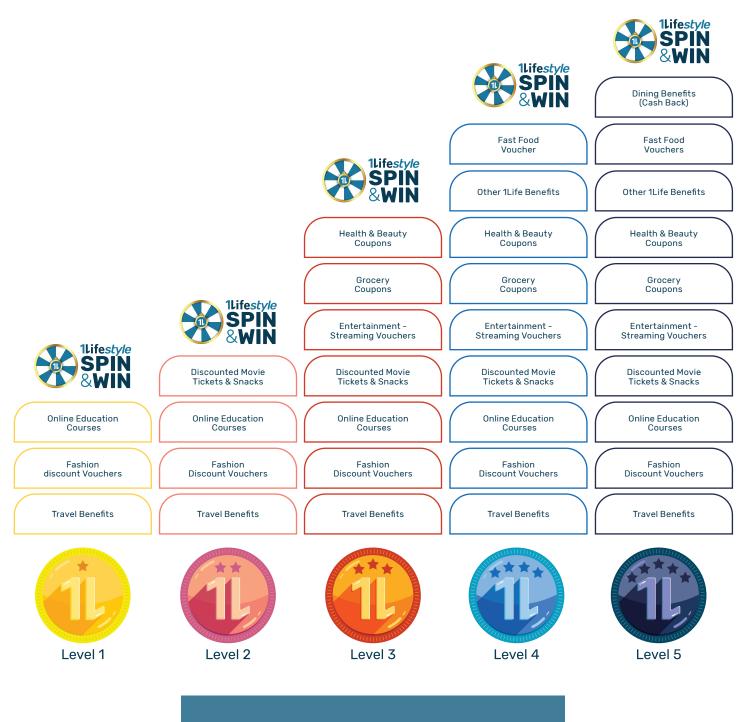

### **Loyalty Levels**

Simply DebiCheck your debit order and pay all your monthly premiums and get access to all of these amazing benefits and discounts. 1Life*style* is based on a 5-Level model with simple entry requirements. Clients qualify and will move up or down Levels based on the following criteria:

### 1Lifestyle is based on a 5-Level Model

Simply DebiCheck and pay all of your monthly premiums to get all these benefits at **no additional cost.** 

Level progression will happen on the 10<sup>th</sup> of every month.

Selected categories are available for Levels 1 - 4. Level 5 has access to monthly benefits from all of the categories. Refer to the Level benefit table to see how your benefits increase within each category as you level up. Simply DebiCheck or pay your monthly premiums and you could qualify to move up the levels.