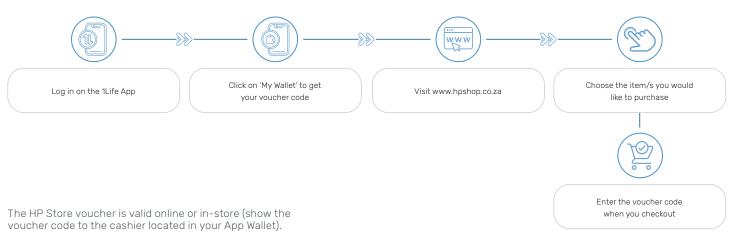

### HOW TO REDEEM YOUR TECH VOUCHER

#### hp shop

The koodoo.co.za Tech voucher is only valid online.