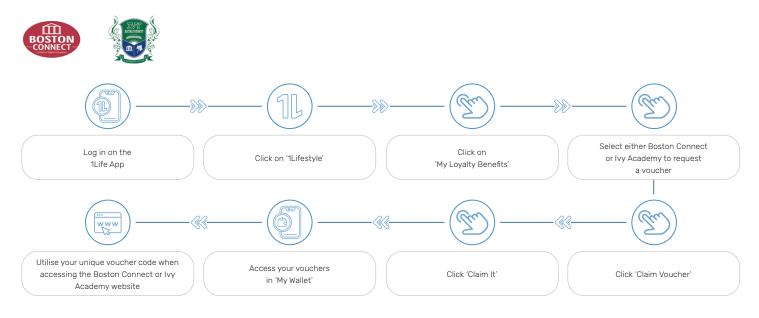

### How to redeem your 1Life*style* Monthly Benefits

### HOW TO REDEEM YOUR EDUCATIONAL ONLINE COURSE VOUCHERS