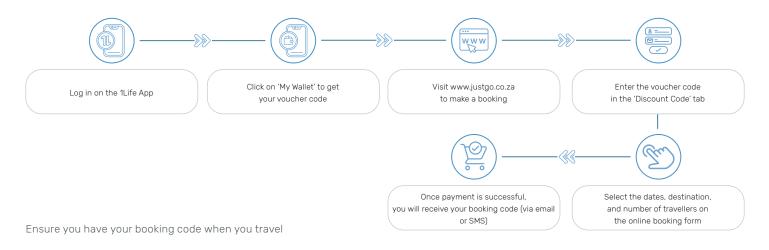

D VOUCHER



Debonairs Pizza - applicable online only.

Nando's, Hungry Lion and Steers - applicable online and in-store.

### 1lifestyle

### HOW TO REDEEM YOUR CASH BACK ON DINING



Your claim will be processed within 5 working days. Click 'Dining History' to view status.







### How to redeem your Spin & Win prizes

Lucky winners get to redeem these exciting prizes. Simply follow these easy steps on how to claim a prize. New spins are available on the 10th of every month.



ifestyle







### SHOPRITE Checkers







### HOW TO REDEEM YOUR TECH VOUCHER

#### hp shop





The koodoo.co.za Tech voucher is only valid online.



### 1Lifestyle

Enter the voucher code when you checkout



Kauai, Rocomamas, Spur and Panarottis – applicable in-store only



### 1lifestyle



### justGO



### 1lifestyle

### **AVIS**<sup>°</sup>



Ensure you have your booking code when you travel.

#### Your unique booking URL: <u>Click here</u>

- For easy access to your online booking tool, we recommend the following:
- Add it as a 'Bookmark' or 'Favourite' in your browser
- Add a 'Shortcut' to your desktop



### 1Lifestyle



Add your voucher code and proceed

#### OUTSCHCOL



### HOW TO REDEEM YOUR MOVIE TICKET AND SNACK VOUCHER





Enter your 1Lifestyle Nu Metro code & select 'Ok'

### 1Lifestyle



You stand a chance to Spin & Win from the 10<sup>th</sup> of every month. Remember by progressing up the Levels, you unlock more spins and this increases your chances of winning. Remember to go back to the 1Life App to keep spinning!



Retailers and prizes are valid from January 2025