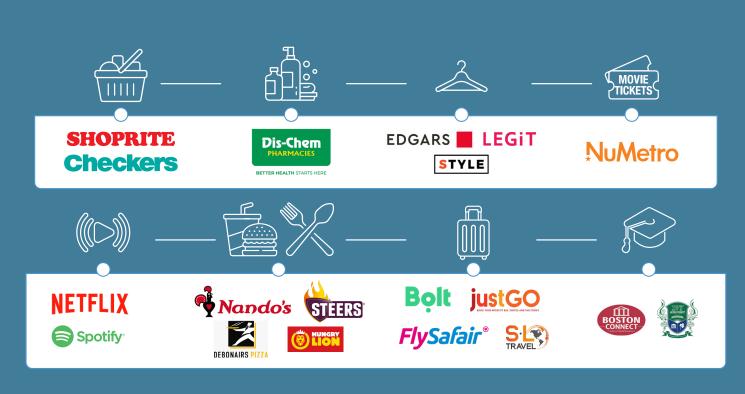

### 1Lifestyle

1Life*style* gives you monthly benefits, free vouchers and discounts in the following categories:

Dining Benefits (Cash Back)

Discounted Movie Tickets & Snacks

**Online Education Courses** 

Fast Food Vouchers

Grocery Coupons

Health & Beauty Coupons

Travel Benefits

Fashion Discount Vouchers