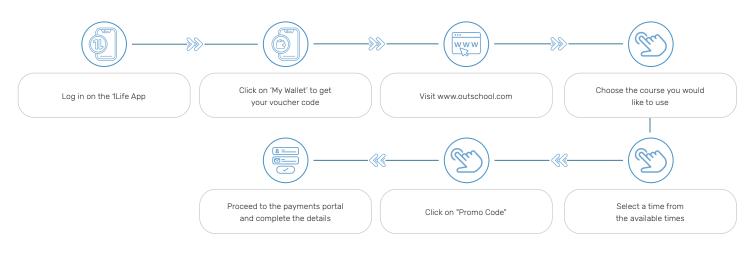

llow these easy steps on how to claim a prize. New spins are available on the 10th of every month.



ifestyle







### SHOPRITE Checkers







### HOW TO REDEEM YOUR TECH VOUCHER

#### hp shop





The koodoo.co.za Tech voucher is only valid online.



### 1Lifestyle

Enter the voucher code when you checkout



Kauai, Rocomamas, Spur and Panarottis – applicable in-store only



### 1lifestyle



### justGO



### 1lifestyle

### **AVIS**<sup>°</sup>



Ensure you have your booking code when you travel.

#### Your unique booking URL: <u>Click here</u>

- For easy access to your online booking tool, we recommend the following:
- Add it as a 'Bookmark' or 'Favourite' in your browser
- Add a 'Shortcut' to your desktop



### 1Lifestyle



Add your voucher code and proceed

#### OUTSCHCOL



### HOW TO REDEEM YOUR MOVIE TICKET AND SNACK VOUCHER





Enter your 1Lifestyle Nu Metro code & select 'Ok'

### 1Lifestyle



You stand a chance to Spin & Win from the 10<sup>th</sup> of every month. Remember by progressing up the Levels, you unlock more spins and this increases your chances of winning. Remember to go back to the 1Life App to keep spinning!



Retailers and prizes are valid from January 2025 and are subject to change For full and updated Terms & Conditions, visit www.1life.co.za.



yle 1Lifestyle 1Lifestyle 1Lifestyle 1Life ifestyle 1Lifestyle 1Lifestyle 1Lifestyle 1Lifestyle yle 1Lifestyle 1Lifestyle 1Lifestyle 1Lifestyle 1Life ifestyle 1Lifestyle 1Lifestyle 1Lifestyle 1Lifestyle yle 1Lifestyle 1Lifestyle 1Lifestyle 1Lifestyle 1Life ifestyle 1Lifestyle 1Lifestyle 1Li