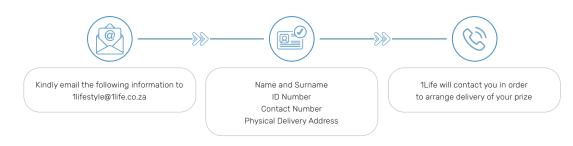

### How to redeem your Spin & Win prizes

Lucky winners get to redeem these exciting prizes. Simply follow these easy steps on how to claim a prize. New spins are available on the 10th of every month.

ifestyle