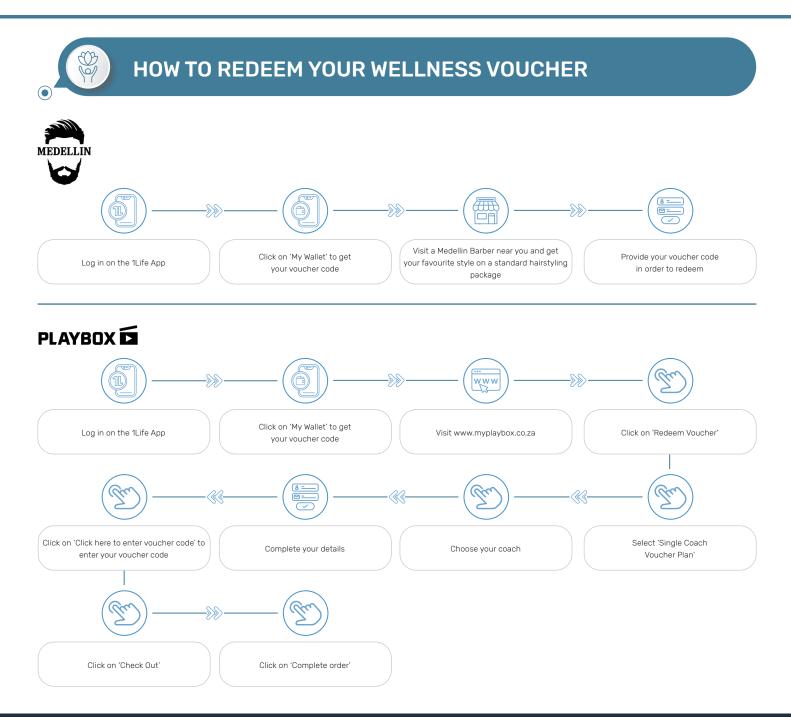

### How to redeem your 1Life*style* Monthly Benefits

### HOW TO REDEEM YOUR EDUCATIONAL ONLINE COURSE VOUCHERS

### HOW TO REDEEM YOUR RETAIL VOUCHER

#### HOW TO REDEEM YOUR TRAVEL VOUCHER

### HOW TO REDEEM YOUR MOVIE TICKET & SNACK VOUCHERS AT THE SELF-SERVICE KIOSK