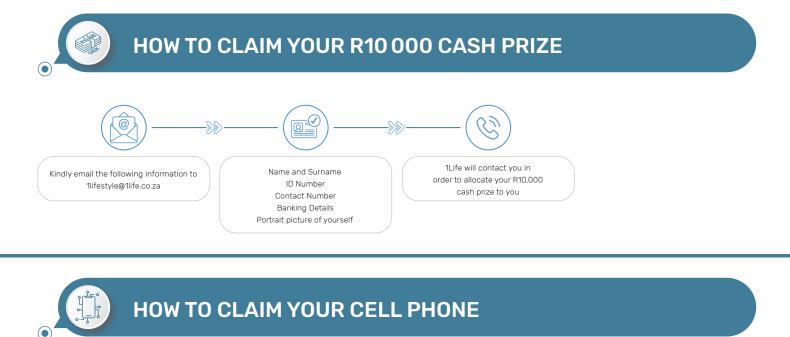

### How to redeem your Spin & Win prizes

Lucky winners get to redeem these exciting prizes. Simply follow these easy steps on how to claim a prize. New spins are available on the 10th of every month.

ifestyle