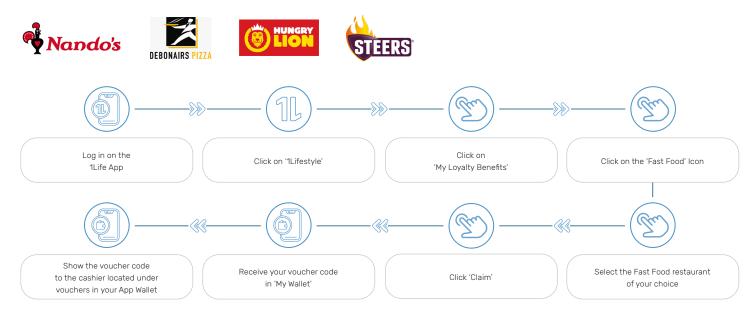

#### HOW TO REDEEM YOUR FAST FOOD VOUCHER

Debonairs Pizza - applicable online only.

Nando's, Hungry Lion and Steers - applicable online and in-store.

### 1Lifestyle

Enter the voucher code when you checkout

Kauai, Rocomamas, Spur and Panarottis – applicable in-store only