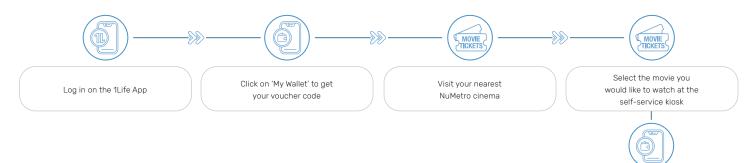

### HOW TO REDEEM YOUR MOVIE TICKET & SNACK VOUCHERS AT THE SELF-SERVICE KIOSK

### **NuMetro**

### HOW TO REDEEM YOUR MOVIE TICKET AND SNACK VOUCHER

Enter your 1Lifestyle Nu Metro code & select 'Ok'