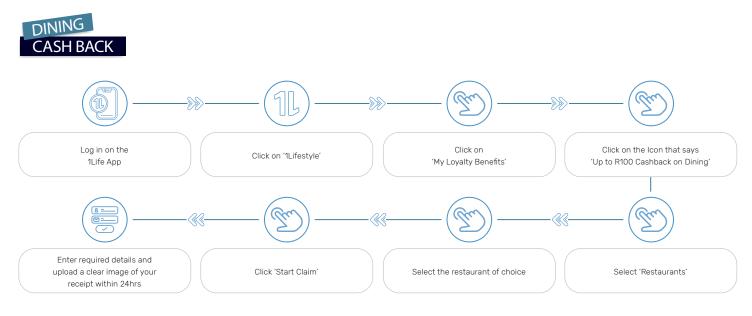

### HOW TO REDEEM YOUR CASH BACK ON DINING

Your claim will be processed within 5 working days. Click 'Dining History' to view status.