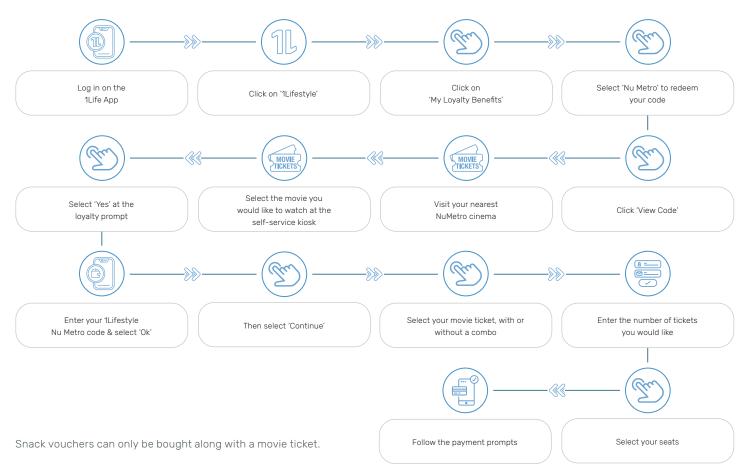

### HOW TO REDEEM YOUR MOVIE TICKET & SNACK VOUCHERS AT THE SELF-SERVICE KIOSK

### **NuMetro**

### HOW TO REDEEM YOUR MOVIE TICKET AND SNACK VOUCHER

Enter your 1Lifestyle Nu Metro code & select 'Ok'