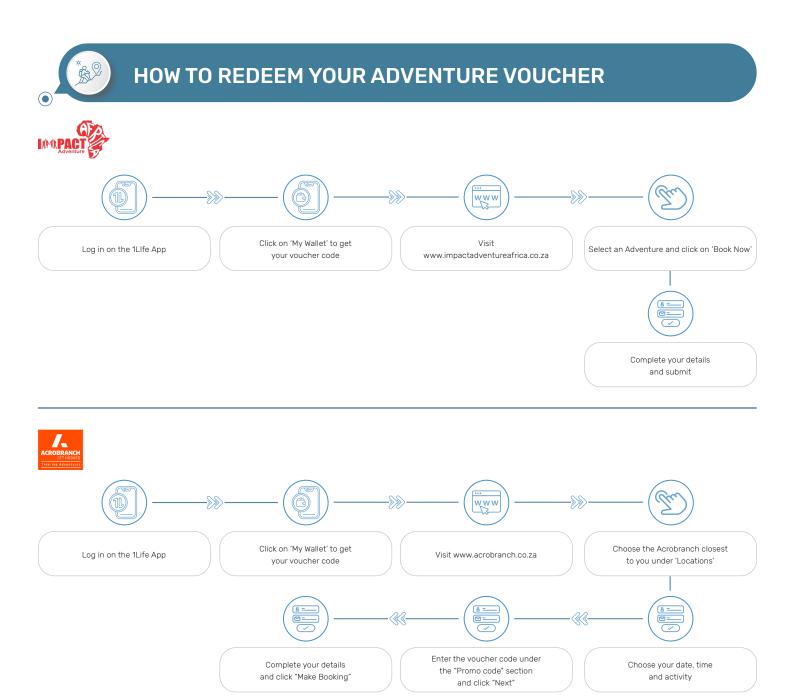

### How to redeem your 1Life*style* Monthly Benefits

### HOW TO REDEEM YOUR RETAIL VOUCHER

#### HOW TO REDEEM YOUR TRAVEL VOUCHER