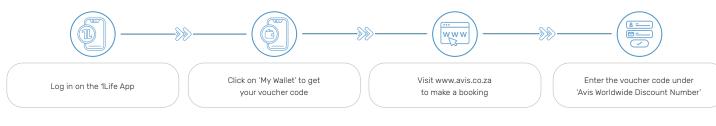

### **AVIS**<sup>°</sup>

Ensure you have your booking code when you travel.

#### Your unique booking URL: <u>Click here</u>

- For easy access to your online booking tool, we recommend the following:
- Add it as a 'Bookmark' or 'Favourite' in your browser
- Add a 'Shortcut' to your desktop