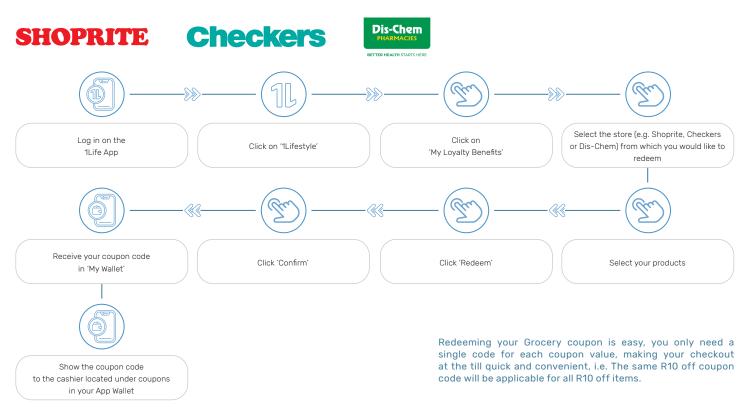

#### HOW TO REDEEM YOUR GROCERY, HEALTH & BEAUTY COUPONS

#### Shoprite/Checkers:

Once you have your product coupon code, you are ready to go shopping. When you are in the store at Shoprite/Checkers and ready to use your coupons, click on 'My Wallet' then select 'Coupons' and give the cashier the coupon code for each coupon value. You will need to show the coupon code to the cashier as they are scanning your selected items. If for some reason the cashiers are unaware of how to process the coupon code please ask them to call a manager who will be able to assist. You can redeem each coupon up to 5 times per month.

#### Dis-Chem:

Once you have your coupon code (please note that you will receive a single code for all selected items), you will be ready to go shopping. A WiCode will be generated - valid for 24hrs only. When you are in the store and ready to use your coupons, show the WiCode to the cashier. You will need to show the coupon code to the cashier as they are scanning your selected items. If for some reason the cashiers are unaware of how to process the coupon code please ask them to call a manager who will be able to assist.

### SHOPRITE Checkers