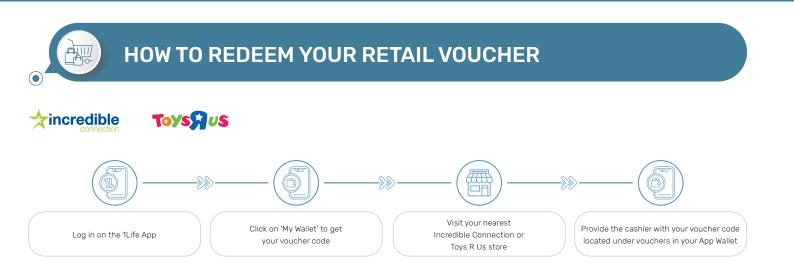

eason the cashiers are unaware of how to process the coupon code please ask them to call a manager who will be able to assist.

#### HOW TO REDEEM YOUR FAST FOOD VOUCHER



Debonairs Pizza - applicable online only.

Nando's, Hungry Lion and Steers - applicable online and in-store.

### 1lifestyle

### HOW TO REDEEM YOUR CASH BACK ON DINING



Your claim will be processed within 5 working days. Click 'Dining History' to view status.







### How to redeem your Spin & Win prizes

Lucky winners get to redeem these exciting prizes. Simply follow these easy steps on how to claim a prize. New spins are available on the 10th of every month.



ifestyle







### SHOPRITE Checkers







### HOW TO REDEEM YOUR TECH VOUCHER

#### hp shop





The koodoo.co.za Tech voucher is only valid online.



### 1Lifestyle

Enter the voucher code when you checkout



Kauai, Rocomamas, Spur and Panarottis – applicable in-store only



### 1lifestyle



### justGO



### 1lifestyle

### **AVIS**<sup>°</sup>



Ensure you have your booking code when you travel.

#### Your unique booking URL: <u>Click here</u>

- For easy access to your online booking tool, we recommend the following:
- Add it as a 'Bookmark' or 'Favourite' in your browser
- Add a 'Shortcut' to your desktop



### 1Lifestyle



Add your voucher code and proceed

#### OUTSCHCOL



### HOW TO REDEEM YOUR MOVIE TICKET AND SNACK VOUCHER





Enter your 1Lifestyle Nu Metro code & select 'Ok'

### 1Lifestyle



You stand a chance to Spin & Win from the 10<sup>th</sup> of every month. Remember by progressing up the Levels, you unlock m