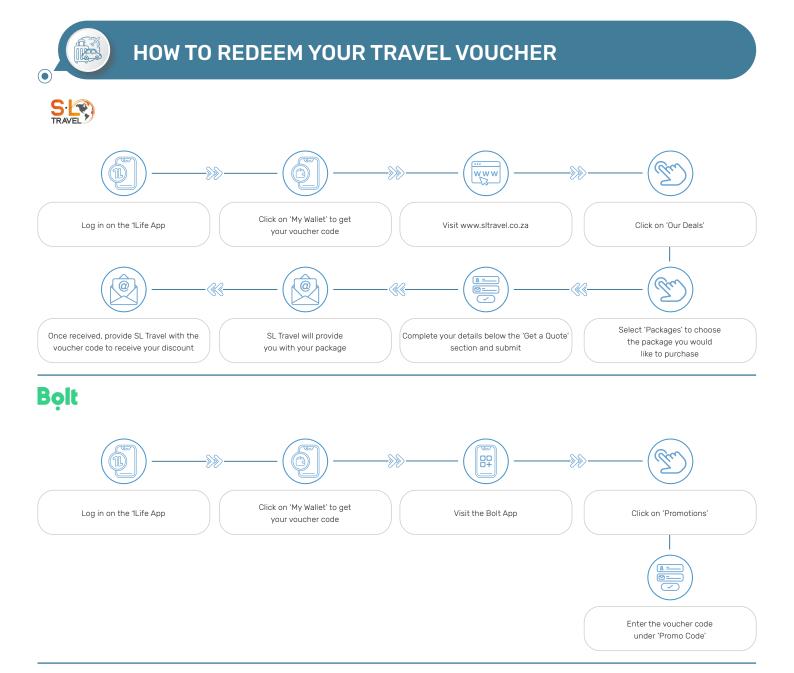

#### HOW TO REDEEM YOUR TRAVEL VOUCHER

### justGO

### 1lifestyle

### **AVIS**<sup>°</sup>

Ensure you have your booking code when you travel.