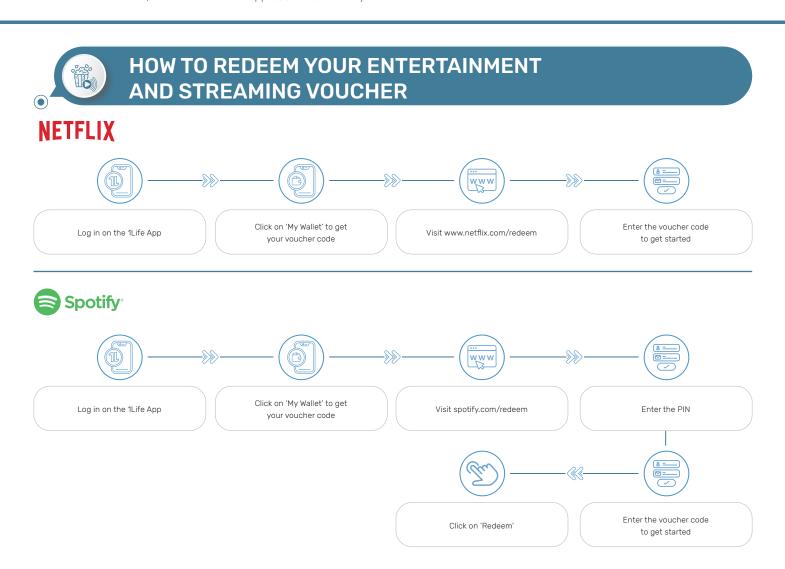

### How to redeem your 1Life*style* Monthly Benefits

### HOW TO REDEEM YOUR EDUCATIONAL ONLINE COURSE VOUCHERS

### HOW TO REDEEM YOUR RETAIL VOUCHER

### 1Lifestyle

#### HOW TO REDEEM YOUR TRAVEL VOUCHER

### HOW TO REDEEM YOUR MOVIE TICKET & SNACK VOUCHERS AT THE SELF-SERVICE KIOSK

### **NuMetro**

#### HOW TO REDEEM YOUR GROCERY, HEALTH & BEAUTY COUPONS

#### Shoprite/Checkers:

Once you have your product coupon code, you are ready to go shopping. When you are in the store at Shoprite/Checkers and ready to use your coupons, click on 'My Wallet' then select 'Coupons' and give the cashier the coupon code for each coupon value. You will need to show the coupon code to the cashier as they are scanning your selected items. If for some reason the cashiers are unaware of how to process the coupon code please ask them to call a manager who will be able to assist. You can redeem each coupon up to 5 times per month.

#### Dis-Chem:

Once you have your coupon code (please note that you will receive a single code for all selected items), you will be ready to go shopping. A WiCode will be generated - valid for 24hrs only. When you are in the store and ready to use your coupons, show the WiCode to the cashier. You will need to show the coupon code to the cashier as they are scanning your selected items. If for some reason the cashiers are unaware of how to process the coupon code please ask them to call a manager who will be able to assist.

#### HOW TO REDEEM YOUR FAST FOOD VOUCHER

Debonairs Pizza - applicable online only.

Nando's, Hungry Lion and Steers - applicable online and in-store.

### HOW TO REDEEM YOUR CASH BACK ON DINING

Your claim will be processed within 5 working days. Click 'Dining History' to view status.

### How to redeem your Spin & Win prizes

Lucky winners get to redeem these exciting prizes. Simply follow these easy steps on how to claim a prize. New spins are available on the 10th of every month.

ifestyle

### SHOPRITE Checkers

### HOW TO REDEEM YOUR TECH VOUCHER

#### hp shop

The koodoo.co.za Tech voucher is only valid online.

### 1Lifestyle

Enter the voucher code when you checkout

Kauai, Rocomamas, Spur and Panarottis – applicable in-store only