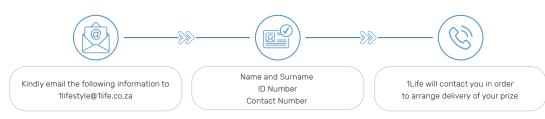

### How to redeem your Spin & Win prizes

Lucky winners get to redeem these exciting prizes. Simply follow these easy steps on how to claim a prize. New spins are available on the 10th of every month.

ifestyle