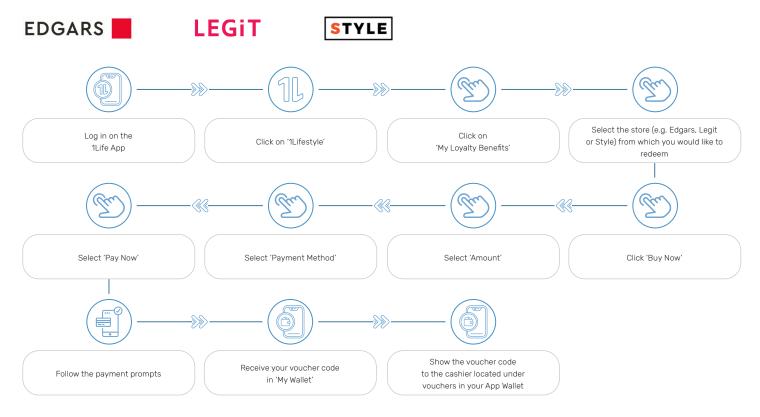

### How to redeem your 1Life*style* Monthly Benefits

### HOW TO REDEEM YOUR RETAIL VOUCHER