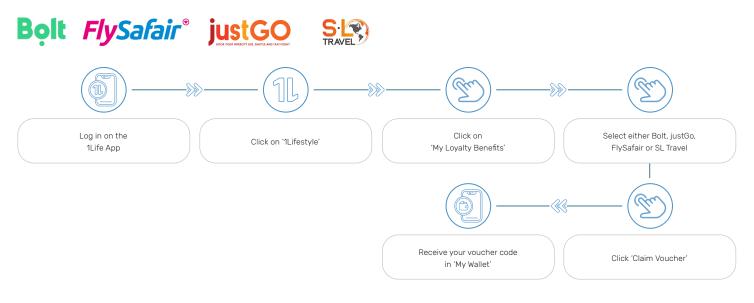

#### HOW TO REDEEM YOUR TRAVEL VOUCHER

### **AVIS**<sup>°</sup>

Ensure you have your booking code when you travel.

#### Your unique booking URL: <u>Click here</u>

- For easy access to your online booking tool, we recommend the following:
- Add it as a 'Bookmark' or 'Favourite' in your browser
- Add a 'Shortcut' to your desktop