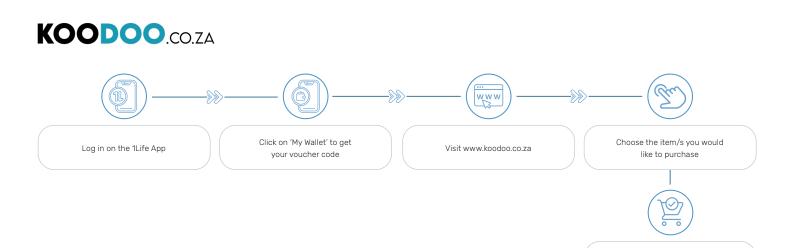

### HOW TO REDEEM YOUR TECH VOUCHER

#### hp shop

The koodoo.co.za Tech voucher is only valid online.