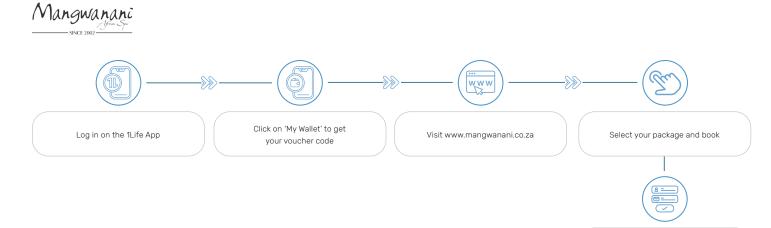

inners get to redeem these exciting prizes. Simply follow these easy steps on how to claim a prize. New spins are available on the 10th of every month.



ifestyle







### SHOPRITE Checkers







### HOW TO REDEEM YOUR TECH VOUCHER

#### hp shop





The koodoo.co.za Tech voucher is only valid online.



### 1Lifestyle

Enter the voucher code when you checkout



Kauai, Rocomamas, Spur and Panarottis – applicable in-store only



### 1lifestyle



### justGO



### 1lifestyle

### **AVIS**<sup>°</sup>



Ensure you have your booking code when you travel.

#### Your unique booking URL: <u>Click here</u>

- For easy access to your online booking tool, we recommend the following:
- Add it as a 'Bookmark' or 'Favourite' in your browser
- Add a 'Shortcut' to your desktop



### 1Lifestyle



Add your voucher code and proceed

#### OUTSCHCOL



### HOW TO REDEEM YOUR MOVIE TICKET AND SNACK VOUCHER





Enter your 1Lifestyle Nu Metro code & select 'Ok'

### 1Lifestyle



You stand a chance to Spin & Win from the 10<sup>th</sup> of every month. Remember by progressing up the Levels, you unlock more spins and this increases your chances of winning. Remember to go back to the 1Life App to keep spinning!



Retailers and prizes are valid from January 2025 and are subject to change For full and updated Terms & Conditions, visit www.1life.co.za.



yle 1Lifestyle 1Lifestyle 1Lifestyle 1Life ifestyle 1Lifestyle 1Lifestyle 1Lifestyle 1Lifestyle yle 1Lifestyle 1Lifestyle 1Lifestyle 1Lifestyle 1Life ifestyle 1Lifestyle 1Lifestyle 1Lifestyle 1Lifestyle yle 1Lifestyle 1Lifestyle 1Lifestyl