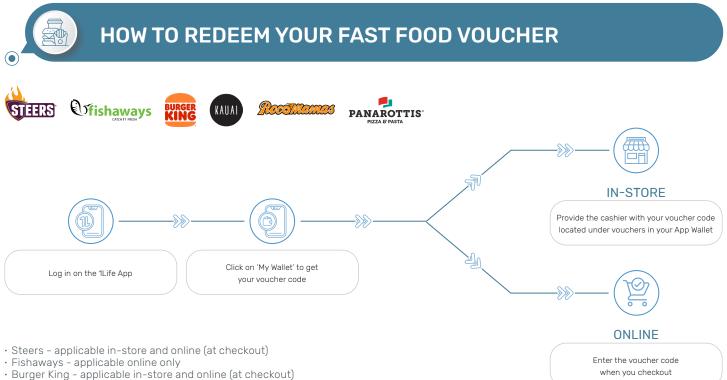

#### HOW TO REDEEM YOUR FAST FOOD VOUCHER

Debonairs Pizza - applicable online only.

Nando's, Hungry Lion and Steers - applicable online and in-store.