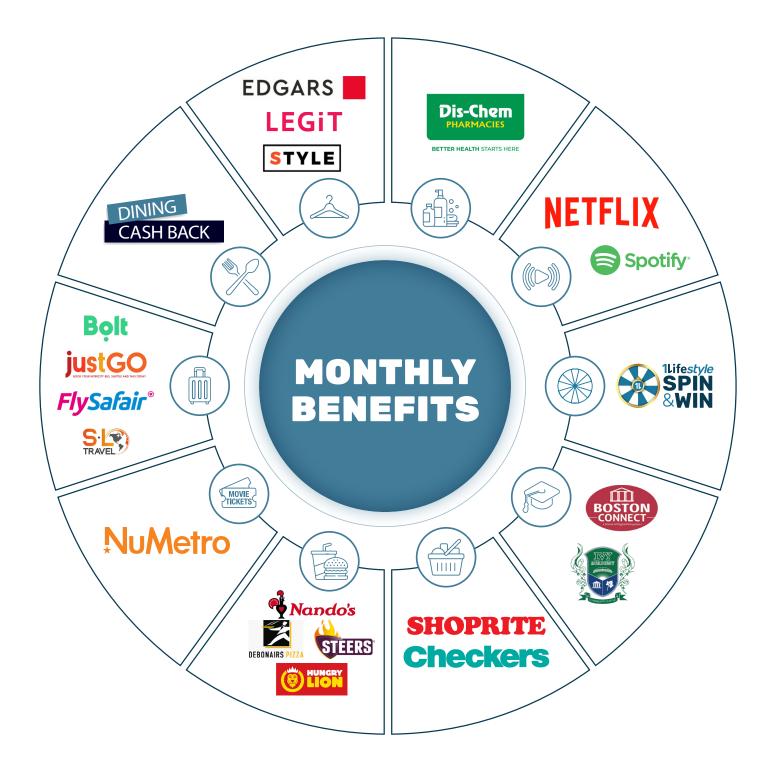

### 1Lifestyle

1Life*style* gives you monthly benefits, free vouchers and discounts in the following categories:

Dining Benefits (Cash Back)

Discounted Movie Tickets & Snacks

**Online Education Courses** 

Fast Food Vouchers

Grocery Coupons

Health & Beauty Coupons

Travel Benefits

Fashion Discount Vouchers

### 1Lifestyle, rewarding loyalty!