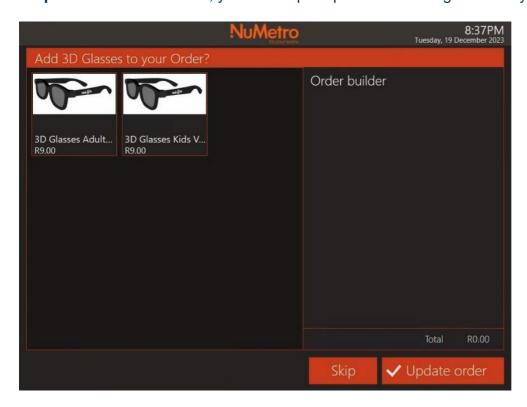

Step 8: Select the number of tickets you would like.

Step 9: Select "Next".

Step 10: If the film is in 3D, you will be prompted to add 3D glasses to your order.

Step 11: You can add 3D Glasses to your order and select "Update order".