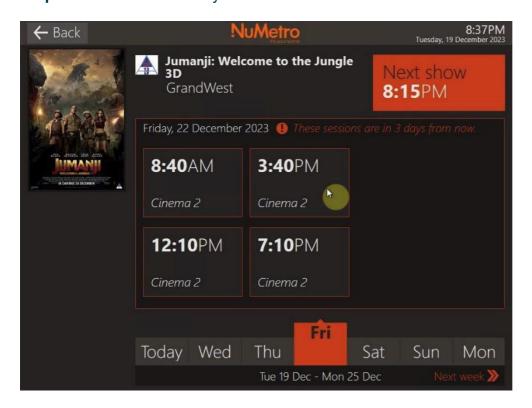

Step 1: Select the film you'd like to watch.

Step 2: Select "OK" at the age restriction pop up.

**Step 3:** Select the session you'd like to watch.

Step 4: Select "Yes".

Step 5: Enter your 1Lifestyle code and select "OK".