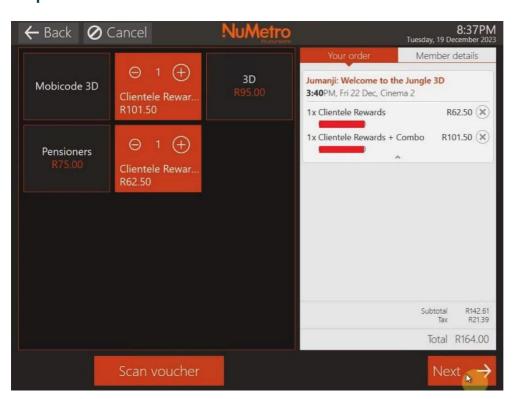

**Step 6:** Your code is validated and you can click "Continue".

**Step 7:** Select the discount with or without the combo. The discount that appears will depend on the type of member entered previously.

Step 8: Select the number of tickets you would like.

Step 9: Select "Next".

Step 10: If the film is in 3D, you will be prompted to add 3D glasses to your order.

Step 11: You can add 3D Glasses to your order and select "Update order".