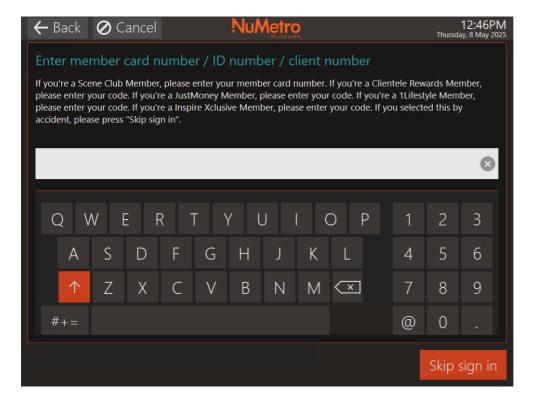

Step 1: Select the film you'd like to watch.

Step 2: Select "OK" at the age restriction pop up.

**Step 3:** Select the session you'd like to watch.

Step 4: Select "Yes".

Step 5: Enter your 1Lifestyle code and select "OK".