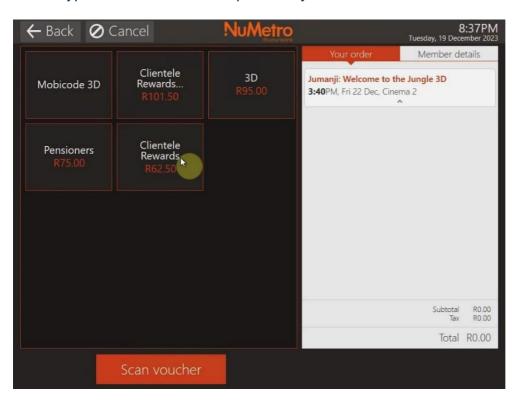

**Step 6:** Your code is validated and you can click "Continue".

**Step 7:** Select the discount with or without the combo. The discount that appears will depend on the type of member entered previously.

Step 8: Select the number of tickets you would like.

Step 9: Select "Next".

Step 10: If the film is in 3D, you will be prompted to add 3D glasses to your order.

Step 11: You can add 3D Glasses to your order and select "Update order".