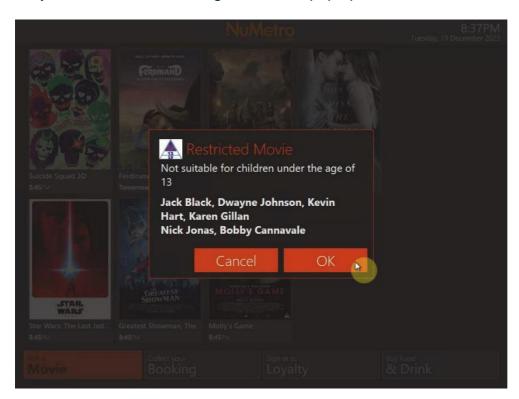

Step 1: Select the film you'd like to watch.

Step 2: Select "OK" at the age restriction pop up.

**Step 3:** Select the session you'd like to watch.

Step 4: Select "Yes".

Step 5: Enter your 1Lifestyle code and select "OK".