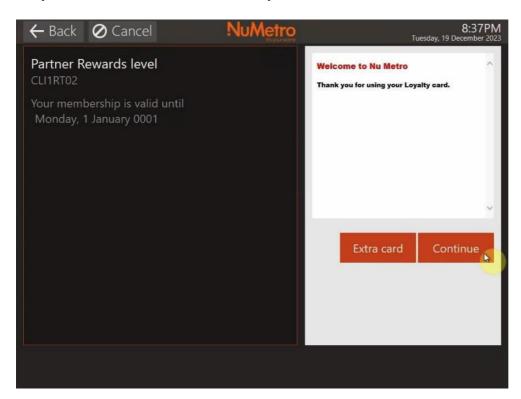

**Step 6:** Your code is validated and you can click "Continue".

**Step 7:** Select the discount with or without the combo. The discount that appears will depend on the type of member entered previously.