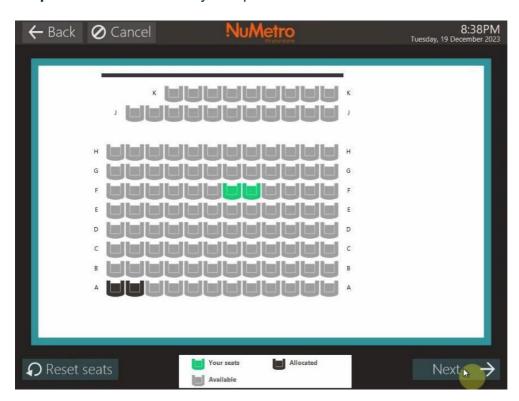

Step 12: Select the seats you'd prefer and selects "Next".

Step 13: Select your seats and select "Next".

Step 14: Add snacks and drinks to your order and select "Checkout".

Step 15: Select "Pay now".

Step 16: Make your payment on the pin pad and the tickets will print.