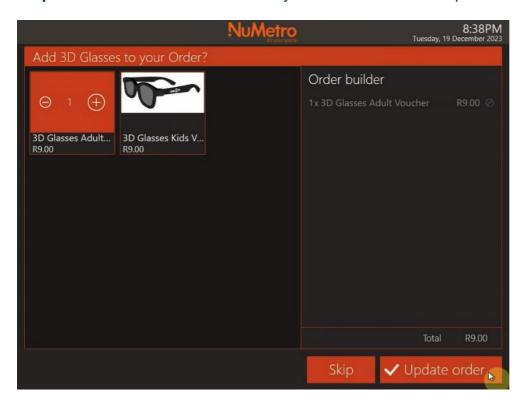

Step 8: Select the number of tickets you would like.

Step 9: Select "Next".

Step 10: If the film is in 3D, you will be prompted to add 3D glasses to your order.

Step 11: You can add 3D Glasses to your order and select "Update order".