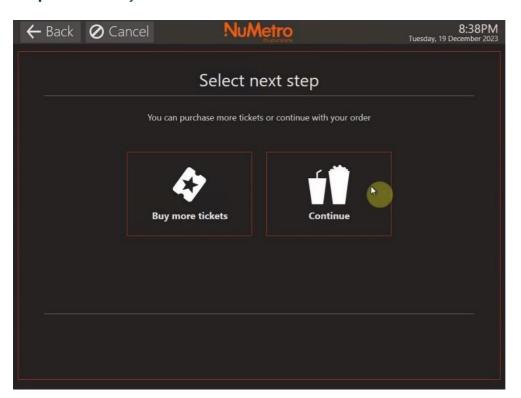

Step 8: Select the number of tickets you would like.

Step 9: Select "Next".

Step 10: If the film is in 3D, you will be prompted to add 3D glasses to your order.

Step 11: You can add 3D Glasses to your order and select "Update order".