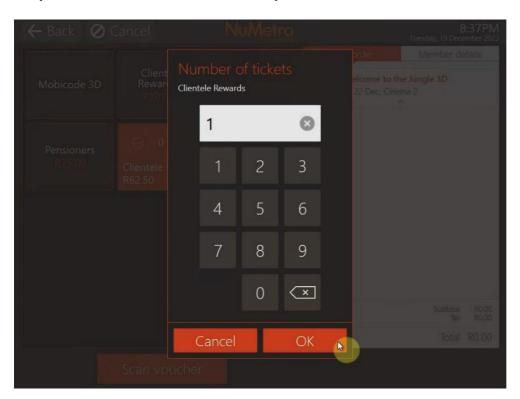

Step 8: Select the number of tickets you would like.

Step 9: Select "Next".

Step 10: If the film is in 3D, you will be prompted to add 3D glasses to your order.

Step 11: You can add 3D Glasses to your order and select "Update order".