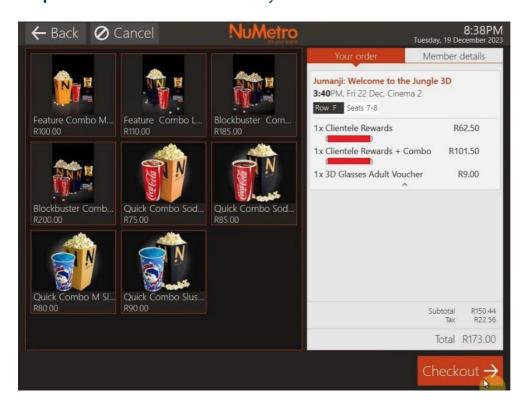

Step 12: Select the seats you'd prefer and selects "Next".

Step 13: Select your seats and select "Next".

Step 14: Add snacks and drinks to your order and select "Checkout".

Step 15: Select "Pay now".

Step 16: Make your payment on the pin pad and the tickets will print.