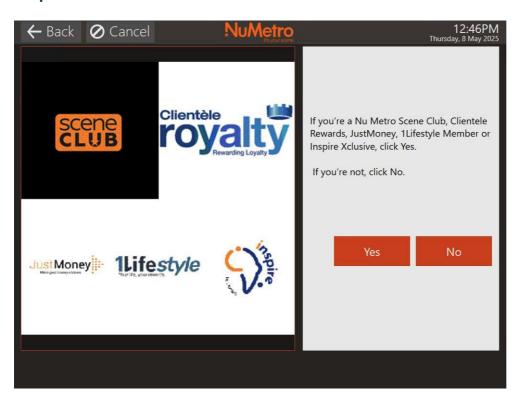

Step 1: Select the film you'd like to watch.

Step 2: Select "OK" at the age restriction pop up.

**Step 3:** Select the session you'd like to watch.

Step 4: Select "Yes".

Step 5: Enter your 1Lifestyle code and select "OK".