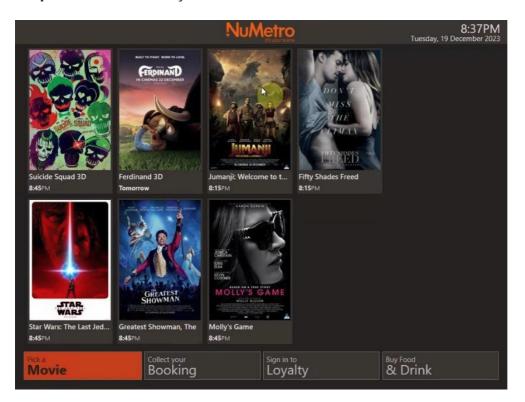

Step 1: Select the film you'd like to watch.

Step 2: Select "OK" at the age restriction pop up.

**Step 3:** Select the session you'd like to watch.

Step 4: Select "Yes".

Step 5: Enter your 1Lifestyle code and select "OK".