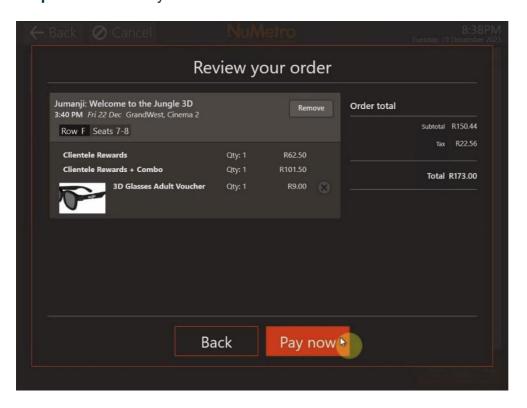

Step 12: Select the seats you'd prefer and selects "Next".

Step 13: Select your seats and select "Next".

Step 14: Add snacks and drinks to your order and select "Checkout".

Step 15: Select "Pay now".

Step 16: Make your payment on the pin pad and the tickets will print.